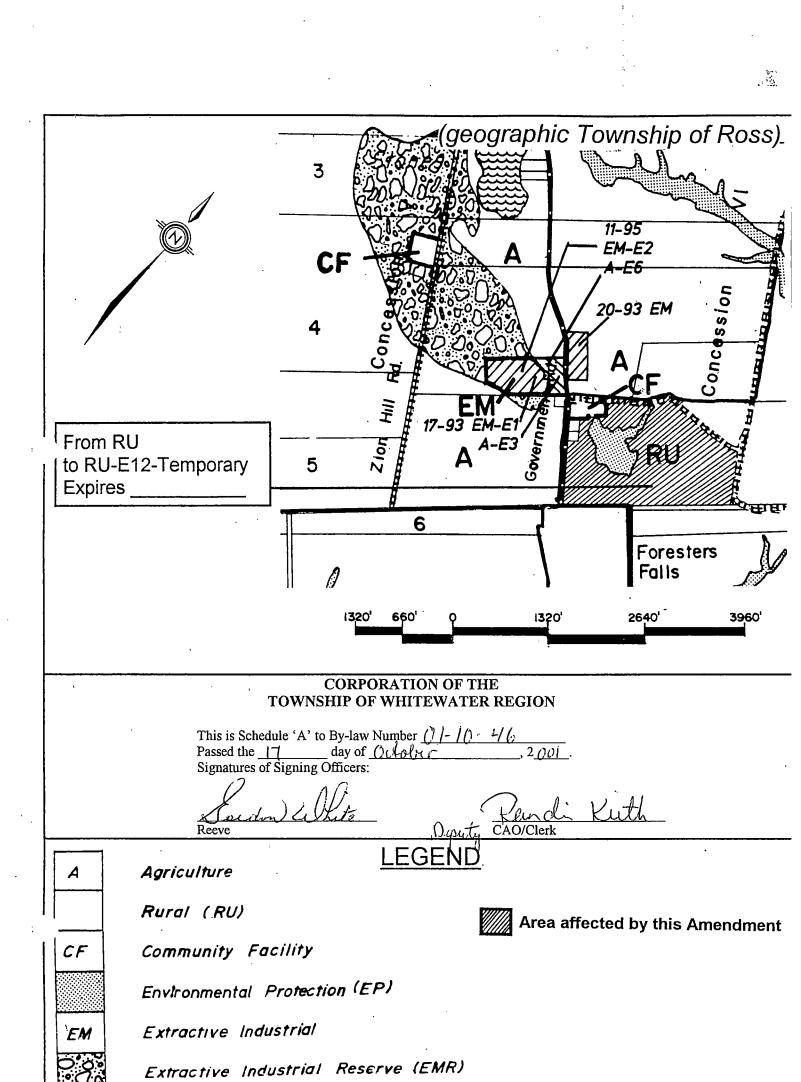

## **BY-LAW NUMBER 01-10-46**

| A By-           |                                                                                            | mend By-law Number 23-92 of the former Corporation of the Township of Ross a                                                                                                                                                                                                                                                                                                                                   |
|-----------------|--------------------------------------------------------------------------------------------|----------------------------------------------------------------------------------------------------------------------------------------------------------------------------------------------------------------------------------------------------------------------------------------------------------------------------------------------------------------------------------------------------------------|
|                 |                                                                                            | TO SECTION 34 AND SECTION 39 OF THE PLANNING ACT, THE OF WHITEWATER REGION HEREBY ENACTS AS FOLLOWS:                                                                                                                                                                                                                                                                                                           |
| 1.              | THAT By-law Number 23-92, as amended, be and the same is hereby further amended a follows: |                                                                                                                                                                                                                                                                                                                                                                                                                |
|                 | (a)                                                                                        | By adding the following new subsection to <u>Section 22 - Requirements For Rural (RU) Zones</u> immediately following subsection 22.3 (k):                                                                                                                                                                                                                                                                     |
|                 |                                                                                            | "1) Rural - Exception Twelve - Temporary (RU-E12-Temporary) Zone                                                                                                                                                                                                                                                                                                                                               |
|                 |                                                                                            | Notwithstanding any other provisions of this By-law to the contrary, for the land located in the Rural - Exception Twelve - Temporary (RU-E12-Temporary) Zone, within Part of Lot 5, Concession VI, geographic Township of Ross, a mobile home shall be a permitted use on a temporary basis until September 25 <sup>th</sup> , 2004. The mobile home is permitted in addition to a single detached dwelling." |
|                 | (b)                                                                                        | Schedule 'A' is amended by rezoning the lands described above from Rural (RU) to Rural - Exception Twelve - Temporary (RU-E12-Temporary) as shown on Schedule 'A' attached hereto.                                                                                                                                                                                                                             |
| 2.              |                                                                                            | save as aforesaid all other provisions of By-law 23-92, as amended, shall be ed with.                                                                                                                                                                                                                                                                                                                          |
| 3.              | This by-law shall come into force and take effect on the day of final passing thereof.     |                                                                                                                                                                                                                                                                                                                                                                                                                |
| This B<br>2001. | y-law g                                                                                    | iven its FIRST and SECOND reading this 17 day of October,                                                                                                                                                                                                                                                                                                                                                      |
| This B          | y-law r                                                                                    | ead a THIRD time and finally passed this 17 day of October                                                                                                                                                                                                                                                                                                                                                     |
| 2001.           | )<br>asd                                                                                   | and affite                                                                                                                                                                                                                                                                                                                                                                                                     |

## NOTICE OF THE PASSING OF A ZONING BY-LAW

| TAKE NOTICE that the Council of the Corporation of the Township of Whitewater Region passed By-law () - 10-46 on the day of day of () for , 2001 under Sections 34 and 39 of the Planning Act.  AND TAKE NOTICE that any person or public body may appeal in writing to the Ontario Municipal Board in respect of the By-law by filing with the Clerk of the Corporation of the Township of Whitewater Region not later than the day of Notice of appeal which must set out the objection to the by-law and the reason in support of the objection. The notice of appeal must be accompanied by the prescribed fee of \$125.00, payable to the Minister of Finance. Only individuals, corporations and public bodies may appeal a zoning by-law to the Ontario Municipal Board. A notice of appeal may not be filed by an unincorporated association or group. However, a notice of appeal may be file din the name of an individual who is a member of the association or the group. |  |  |
|---------------------------------------------------------------------------------------------------------------------------------------------------------------------------------------------------------------------------------------------------------------------------------------------------------------------------------------------------------------------------------------------------------------------------------------------------------------------------------------------------------------------------------------------------------------------------------------------------------------------------------------------------------------------------------------------------------------------------------------------------------------------------------------------------------------------------------------------------------------------------------------------------------------------------------------------------------------------------------------|--|--|
| An explanatory note, describing the purpose and effect of the by-law, and a key map, showing the location of the land affected by the by-law, are attached. The complete by-law is available for inspection in my office during regular office hours.                                                                                                                                                                                                                                                                                                                                                                                                                                                                                                                                                                                                                                                                                                                                 |  |  |
| EXPLANATORY NOTE                                                                                                                                                                                                                                                                                                                                                                                                                                                                                                                                                                                                                                                                                                                                                                                                                                                                                                                                                                      |  |  |
| The Council of the former Corporation of the Township of Ross passed a Comprehensive Zoning By-law (By-law 23-92) on April 15, 1992 which applies to the entire geographic Township of Ross.                                                                                                                                                                                                                                                                                                                                                                                                                                                                                                                                                                                                                                                                                                                                                                                          |  |  |
| The purpose of this zoning by-law amendment is to rezone a property in order to permit a mobile home on a temporary basis, until $\underbrace{5.0000}_{0.000}$ . The amendment permits a mobile home in addition to a single detached dwelling, in order that the mobile home can be used as a temporary residence while the single detached dwelling is being constructed. Upon expiry of the time period authorized by this by-law, a mobile home is no longer a permitted use on the property and the use must cease.                                                                                                                                                                                                                                                                                                                                                                                                                                                              |  |  |
| The effect of this zoning by-law amendment is to rezone the subject property from Rural (RU) to Rural - Exception Twelve - Temporary (RU-E12-Temporary).                                                                                                                                                                                                                                                                                                                                                                                                                                                                                                                                                                                                                                                                                                                                                                                                                              |  |  |
| The property affected by this amendment is located within Part of Lot 5, Concession VI, geographic Township of Ross, as shown on the attached key map.                                                                                                                                                                                                                                                                                                                                                                                                                                                                                                                                                                                                                                                                                                                                                                                                                                |  |  |
| Dated at the Township of Whitewater Region this 18 day of October, 2001.                                                                                                                                                                                                                                                                                                                                                                                                                                                                                                                                                                                                                                                                                                                                                                                                                                                                                                              |  |  |
| Dated at the Township of Whitewater Region this 18 day of Uxolu-, 2001.  Pan de Kuth, Deputy (AUTreas Mr. Dean Sauriol CAO/Clerk)                                                                                                                                                                                                                                                                                                                                                                                                                                                                                                                                                                                                                                                                                                                                                                                                                                                     |  |  |